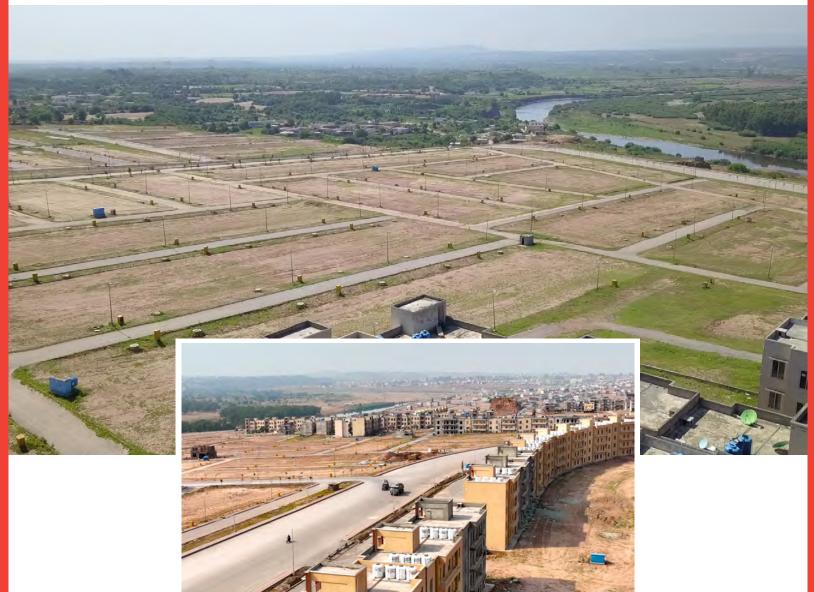

### بحريه ثاؤن فيز8 ايكسڻينشن

بحربيثاؤن فيز8ا يحسنين يراجيك راولينذي موجوده وقت مين سرمايه كارى كالبهترين موقع فراجم کرتا ہے۔ فیز 8 ایسٹینشن عوامی ولا زسکٹر 3 سے ملحقہ ہے یہ پراجیکٹ 7 سیکٹرز پرمشمل ہے۔ جو عنقریب بحربیرنگ روڈ سے منسلک ہو جائے گا۔ فیز 8 ایسٹینش میں رہائش بلاٹوں کا سائز 5-8-10 مرله اورایک کینال فی الفور دستیاب میں اور یہ پلاٹس اقساط برنہیں بلکہ نفتد اوا لیگی پر آپ کی پہنچ میں ہوسکتے ہیں۔اس سیٹر میں وہ بھی وہ تمام سہولیات زندگی میسر ہوں گی جو بحریہ ٹاؤن کی روایت اور طرهٔ امتیاز ہے جبیبا کہ پارکس، ہبیتال گالف کورسز، کشادہ سڑ کیس، الیکٹرسٹی، سوئی گیس، سیوریج اور صاف میٹھے یانی کی سیلائی سمیت ضروریات زندگی کی تمام سہولیات موجود ہونگی کم از کم 40 فٹ ہے لیکر 110 فٹ تک کے روڈ زبھی اس منصوبے کا حصہ ہے بیسب کچھ بحریبہ ٹاؤن فیز 8 ایسٹینش کوتا بناک اور روشن مستقبل کی نوید سنا تا ہے فیز 8 ایسٹینش حصہ بنے گا ایک بہتر ماڈرن کمیونٹی کا جس میں زندگی نئے انداز سے شروع ہونے جارہی ہے۔ کیونکہ یہ فیزاور اس کے سیکٹرز فیز 8 بلاک سے منسلک ہونے کے ساتھ ساتھ عوامی ولاز 3 سے ہوتے ہوئے اڈیالہ روات روڈ راولپنڈی ہے ملیں گے ۔ تواگر آپ نے ابھی تک بحریہ میں انوسٹمنٹ نہیں کی تواس ہے سنهری موقع پھرنہیں ملے گا پھرنہ کہنا خبرنہیں ہوئی۔ یہاں تمام پلاٹ نقذیہ وستیاب ہیں