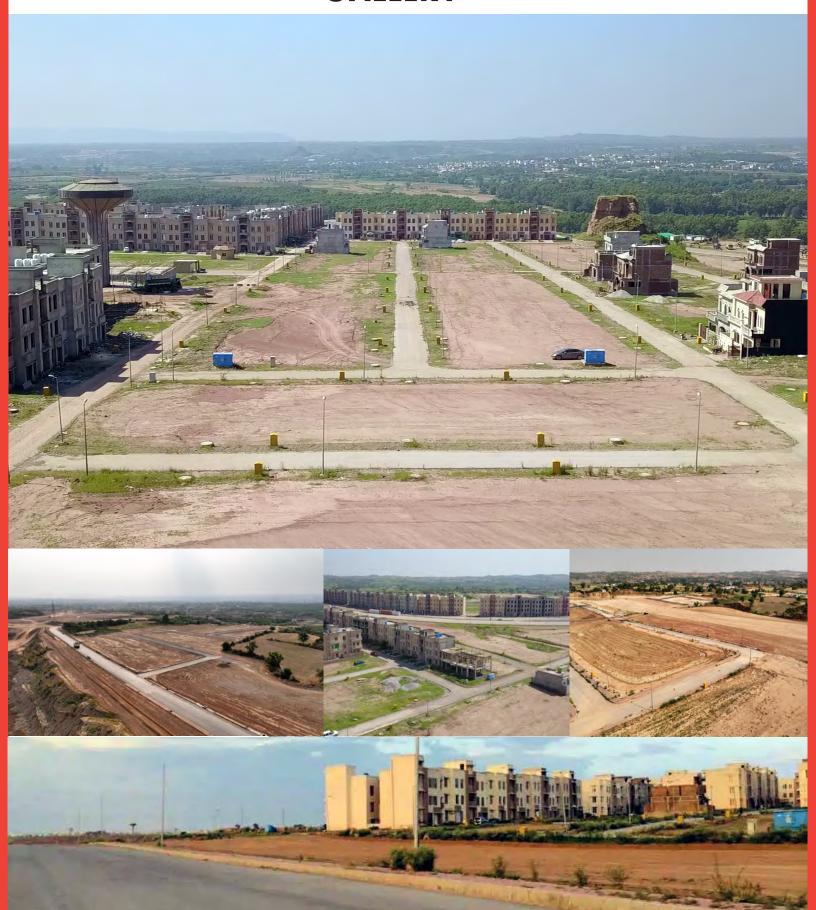

ی پہنچ میں ہوسکتے ہیں۔اس سیٹر میں وہ بھی وہ تمام سہولیات زندگی میسر ہوں گی جو بحریہ ٹاؤن کی روایت اور طرهٔ امتیاز ہے جبیبا کہ پارکس، ہبیتال گالف کورسز، کشادہ سڑ کیس، الیکٹرسٹی، سوئی گیس، سیوریج اور صاف میٹھے یانی کی سیلائی سمیت ضروریات زندگی کی تمام سہولیات موجود ہونگی کم از کم 40 فٹ ہے لیکر 110 فٹ تک کے روڈ زبھی اس منصوبے کا حصہ ہے بیسب کچھ بحریبہ ٹاؤن فیز 8 ایسٹینش کوتا بناک اور روشن مستقبل کی نوید سنا تا ہے فیز 8 ایسٹینش حصہ بنے گا ایک بہتر ماڈرن کمیونٹی کا جس میں زندگی نئے انداز سے شروع ہونے جارہی ہے۔ کیونکہ یہ فیزاور اس کے سیکٹرز فیز 8 بلاک سے منسلک ہونے کے ساتھ ساتھ عوامی ولاز 3 سے ہوتے ہوئے اڈیالہ روات روڈ راولپنڈی ہے ملیں گے ۔ تواگر آپ نے ابھی تک بحریہ میں انوسٹمنٹ نہیں کی تواس ہے سنهری موقع پھرنہیں ملے گا پھرنہ کہنا خبرنہیں ہوئی۔ یہاں تمام پلاٹ نقذیہ وستیاب ہیں





**GALLERY** 







#### **MARKETED BY:**



Advice Associates Plaza no.1 Hub commercial Bahria Town Phase 8 Rawalpindi / Islamabad Pakistan