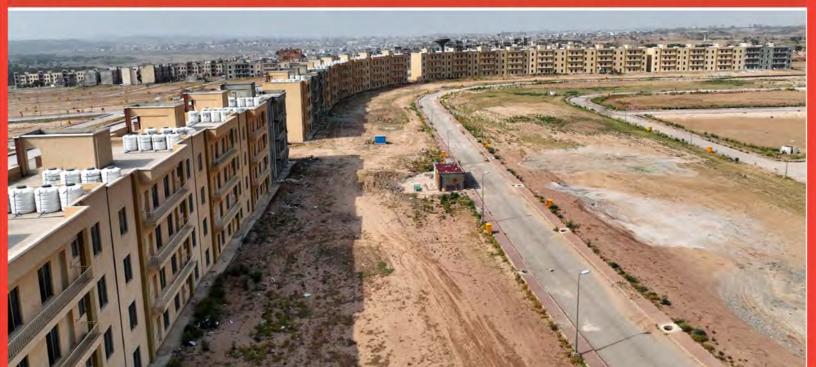

### بحريه ثاؤن فيز8 ايكسڻينشن

بحربيثاؤن فيز8ا يحسنين يراجيك راولينذي موجوده وقت مين سرمايه كارى كالبهترين موقع فراجم کرتا ہے۔ فیز 8 ایسٹینشن عوامی ولا زسکٹر 3 سے ملحقہ ہے یہ پراجیکٹ 7 سیکٹرز پرمشمل ہے۔ جو عنقریب بحربیرنگ روڈ سے منسلک ہو جائے گا۔ فیز 8 ایسٹینش میں رہائش بلاٹوں کا سائز 5-8-10 مرله اورایک کینال فی الفور دستیاب میں اور یہ پلاٹس اقساط برنہیں بلکہ نفتد اوا لیگی پر آپ کی پہنچ میں ہوسکتے ہیں۔اس سیٹر میں وہ بھی وہ تمام سہولیات زندگی میسر ہوں گی جو بحریہ ٹاؤن کی روایت اور طرهٔ امتیاز ہے جبیبا کہ پارکس، ہبیتال گالف کورسز، کشادہ سڑ کیس، الیکٹرسٹی، سوئی گیس، سیوریج اور صاف میٹھے یانی کی سیلائی سمیت ضروریات زندگی کی تمام سہولیات موجود ہونگی کم از کم 40 فٹ ہے لیکر 110 فٹ تک کے روڈ زبھی اس منصوبے کا حصہ ہے بیسب کچھ بحریبہ ٹاؤن فیز 8 ایسٹینش کوتا بناک اور روشن مستقبل کی نوید سنا تا ہے فیز 8 ایسٹینش حصہ بنے گا ایک بہتر ماڈرن کمیونٹی کا جس میں زندگی نئے انداز سے شروع ہونے جارہی ہے۔ کیونکہ یہ فیزاور اس کے سیکٹرز فیز 8 بلاک سے منسلک ہونے کے ساتھ ساتھ عوامی ولاز 3 سے ہوتے ہوئے اڈیالہ روات روڈ راولپنڈی ہے ملیں گے ۔ تواگر آپ نے ابھی تک بحریہ میں انوسٹمنٹ نہیں کی تواس ہے سنهری موقع پھرنہیں ملے گا پھرنہ کہنا خبرنہیں ہوئی۔ یہاں تمام پلاٹ نقذیہ وستیاب ہیں