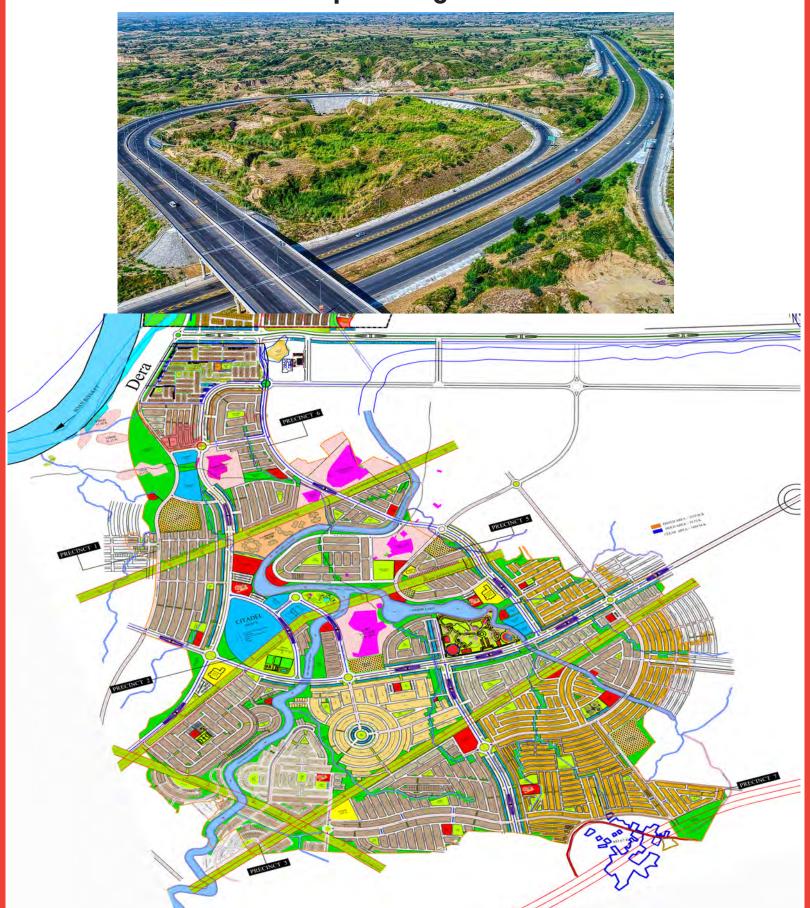

### بحريه ثاؤن فيز8 ايكسڻينشن

بحربيثاؤن فيز8ا يحسنين يراجيك راولينذي موجوده وقت مين سرمايه كارى كالبهترين موقع فراجم کرتا ہے۔ فیز 8 ایسٹینشن عوامی ولا زسکٹر 3 سے ملحقہ ہے یہ پراجیکٹ 7 سیکٹرز پرمشمل ہے۔ جو عنقریب بحربیرنگ روڈ سے منسلک ہو جائے گا۔ فیز 8 ایسٹینش میں رہائش بلاٹوں کا سائز 5-8-10 مرله اورایک کینال فی الفور دستیاب میں اور یہ پلاٹس اقساط برنہیں بلکہ نفتد اوا لیگی پر آپ کی پہنچ میں ہوسکتے ہیں۔اس سیٹر میں وہ بھی وہ تمام سہولیات زندگی میسر ہوں گی جو بحریہ ٹاؤن کی روایت اور طرهٔ امتیاز ہے جبیبا کہ پارکس، ہبیتال گالف کورسز، کشادہ سڑ کیس، الیکٹرسٹی، سوئی گیس، سیوریج اور صاف میٹھے یانی کی سیلائی سمیت ضروریات زندگی کی تمام سہولیات موجود ہونگی کم از کم 40 فٹ ہے لیکر 110 فٹ تک کے روڈ زبھی اس منصوبے کا حصہ ہے بیسب کچھ بحریبہ ٹاؤن فیز 8 ایسٹینش کوتا بناک اور روشن مستقبل کی نوید سنا تا ہے فیز 8 ایسٹینش حصہ بنے گا ایک بہتر ماڈرن کمیونٹی کا جس میں زندگی نئے انداز سے شروع ہونے جارہی ہے۔ کیونکہ یہ فیزاور اس کے سیکٹرز فیز 8 بلاک سے منسلک ہونے کے ساتھ ساتھ عوامی ولاز 3 سے ہوتے ہوئے اڈیالہ روات روڈ راولپنڈی ہے ملیں گے ۔ تواگر آپ نے ابھی تک بحریہ میں انوسٹمنٹ نہیں کی تواس ہے سنهری موقع پھرنہیں ملے گا پھرنہ کہنا خبرنہیں ہوئی۔ یہاں تمام پلاٹ نقذیہ وستیاب ہیں