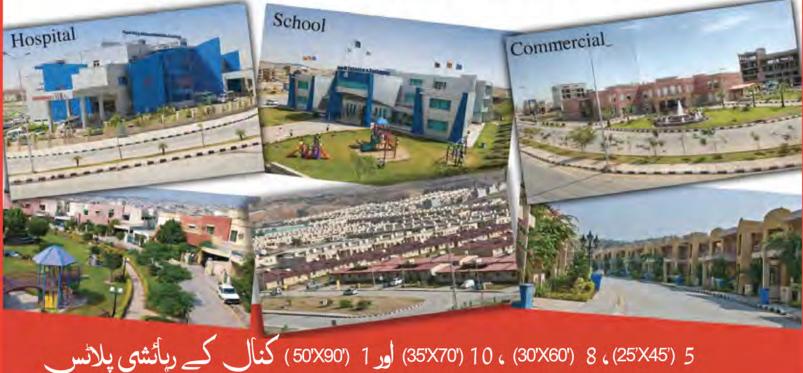

### بحريه ثاؤن فيز8 ايكسڻينشن

بحربيثاؤن فيز8ا يحسنين يراجيك راولينذي موجوده وقت مين سرمايه كارى كالبهترين موقع فراجم کرتا ہے۔ فیز 8 ایسٹینشن عوامی ولا زسکٹر 3 سے ملحقہ ہے یہ پراجیکٹ 7 سیکٹرز پرمشمل ہے۔ جو عنقریب بحربیرنگ روڈ سے منسلک ہو جائے گا۔ فیز 8 ایسٹینش میں رہائش بلاٹوں کا سائز 5-8-10 مرله اورایک کینال فی الفور دستیاب میں اور یہ پلاٹس اقساط برنہیں بلکہ نفتد اوا لیگی پر آپ کی پہنچ میں ہوسکتے ہیں۔اس سیٹر میں وہ بھی وہ تمام سہولیات زندگی میسر ہوں گی جو بحریہ ٹاؤن کی روایت اور طرهٔ امتیاز ہے جبیبا کہ پارکس، ہبیتال گالف کورسز، کشادہ سڑ کیس، الیکٹرسٹی، سوئی گیس، سیوریج اور صاف میٹھے یانی کی سیلائی سمیت ضروریات زندگی کی تمام سہولیات موجود ہونگی کم از کم 40 فٹ ہے لیکر 110 فٹ تک کے روڈ زبھی اس منصوبے کا حصہ ہے بیسب کچھ بحریبہ ٹاؤن فیز 8 ایسٹینش کوتا بناک اور روشن مستقبل کی نوید سنا تا ہے فیز 8 ایسٹینش حصہ بنے گا ایک بہتر ماڈرن کمیونٹی کا جس میں زندگی نئے انداز سے شروع ہونے جارہی ہے۔ کیونکہ یہ فیزاور اس کے سیکٹرز فیز 8 بلاک سے منسلک ہونے کے ساتھ ساتھ عوامی ولاز 3 سے ہوتے ہوئے اڈیالہ روات روڈ راولپنڈی ہے ملیں گے ۔ تواگر آپ نے ابھی تک بحریہ میں انوسٹمنٹ نہیں کی تواس ہے سنهری موقع پھرنہیں ملے گا پھرنہ کہنا خبرنہیں ہوئی۔ یہاں تمام پلاٹ نقذیہ وستیاب ہیں

**GALLERY** 